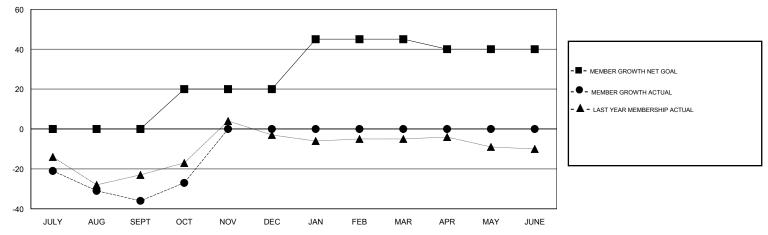

## LOCATION CALIFORNIA HOWARD HUDSON GMT CA GMT: Clubs Members RESULTS FOR 2017-2018 RESULTS FOR 2017-2018 NEW CLUB GOAL NEW CLUBS DROPPED CLUBS MEMBER GROWTH NET MEMBER GROWTH DROPPED QUARTER QUARTER GOAL ACTUAL MEMBERS ACTUAL (including transfers) 0 0 0 0 25 56 JULY/AUG/SEPT JULY/AUG/SEPT 1 0 0 20 13 OCT/NOV/DEC 4 OCT/NOV/DEC 0 0 0 25 0 0 JAN/FEB/MAR JAN/FEB/MAR 1 0 0 -5 0 0 APR/MAY/JUNE APR/MAY/JUNE GOALS AND ACTUAL NEW CLUBS CUMULATIVE 2