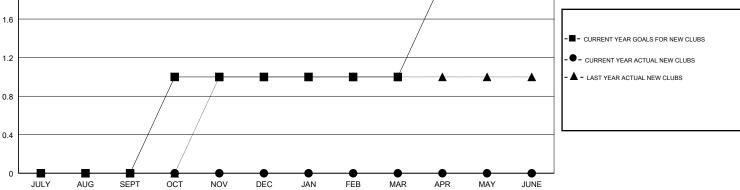

## LOCATION CALIFORNIA HOWARD HUDSON GMT CA GMT: Clubs Members RESULTS FOR 2017-2018 RESULTS FOR 2017-2018 NEW CLUB GOAL NEW CLUBS DROPPED CLUBS MEMBER GROWTH NET MEMBER GROWTH DROPPED QUARTER QUARTER GOAL ACTUAL MEMBERS ACTUAL (including transfers) 0 0 0 0 25 56 JULY/AUG/SEPT JULY/AUG/SEPT 1 0 0 20 13 OCT/NOV/DEC 4 OCT/NOV/DEC 0 0 0 25 0 0 JAN/FEB/MAR JAN/FEB/MAR 1 0 0 -5 0 0 APR/MAY/JUNE APR/MAY/JUNE GOALS AND ACTUAL NEW CLUBS CUMULATIVE 2